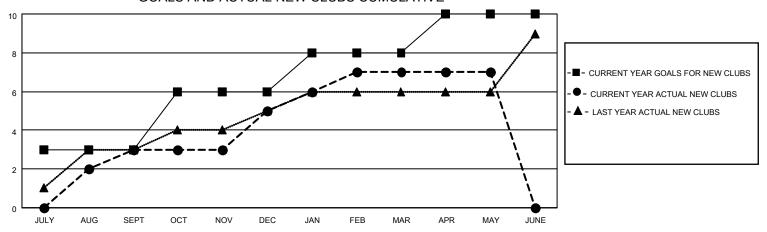

## GOALS AND ACTUAL NEW CLUBS CUMULATIVE

## Clubs Members **RESULTS FOR 2022-2023 RESULTS FOR 2022-2023** NEW CLUB GOAL **NEW CLUBS** DROPPED CLUBS MEMBER GROWTH NET MEMBER GROWTH DROPPED QUARTER QUARTER MEMBERS ACTUAL **GOAL ACTUAL** (including transfers) 3 3 0 98 JULY/AUG/SEPT JULY/AUG/SEPT 130 187 3 6 260 110 81 OCT/NOV/DEC OCT/NOV/DEC 2 2 5 JAN/FEB/MAR JAN/FEB/MAR 60 269 106 60 25 19 APR/MAY/JUNE APR/MAY/JUNE