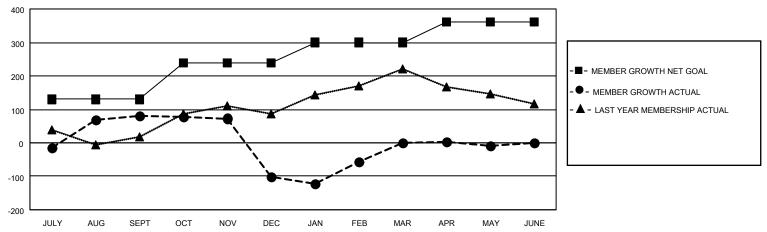

## GOALS AND ACTUAL MEMBERS CUMULATIVE

| DROPPED CLUBS: 11 |     | 74 CLUBS OF 159 ADDED 1 OR<br>MORE NEW MEMBERS | GENDER DISTRIBUTION                   |                                  |
|-------------------|-----|------------------------------------------------|---------------------------------------|----------------------------------|
|                   |     | WORE NEW WEWDERS                               | MALE<br>FEMALE                        | 3,140 (67.40%)<br>1,516 (32.54%) |
| DROPPED MEMBERS   |     |                                                | NON BINARY PREFER NOT TO ANSWER       | 0 (0.00%)<br>3 (0.06%)           |
| DECEASED          | 13  |                                                | THE ENTITY TO ANOWER                  | 0 (0.0070)                       |
| CLUB CANCELLED    | 118 | CLICK HERE FOR CUMULATIVE                      | TOTAL FAMILY UNIT MEMBERS 2,345       |                                  |
| OTHER             | 358 | MEMBERSHIP DATA                                |                                       |                                  |
| TOTAL             | 489 |                                                | FAMILY MEMBERS PAYING HALF DUES 1,259 |                                  |
|                   |     |                                                |                                       |                                  |

## Clubs Members **RESULTS FOR 2022-2023 RESULTS FOR 2022-2023** NEW CLUB GOAL **NEW CLUBS** DROPPED CLUBS MEMBER GROWTH NET MEMBER GROWTH DROPPED QUARTER QUARTER MEMBERS ACTUAL **GOAL ACTUAL** (including transfers) 3 3 0 98 JULY/AUG/SEPT JULY/AUG/SEPT 130 187 3 6 260 110 81 OCT/NOV/DEC OCT/NOV/DEC 2 2 5 JAN/FEB/MAR JAN/FEB/MAR 60 269 106 60 25 19 APR/MAY/JUNE APR/MAY/JUNE